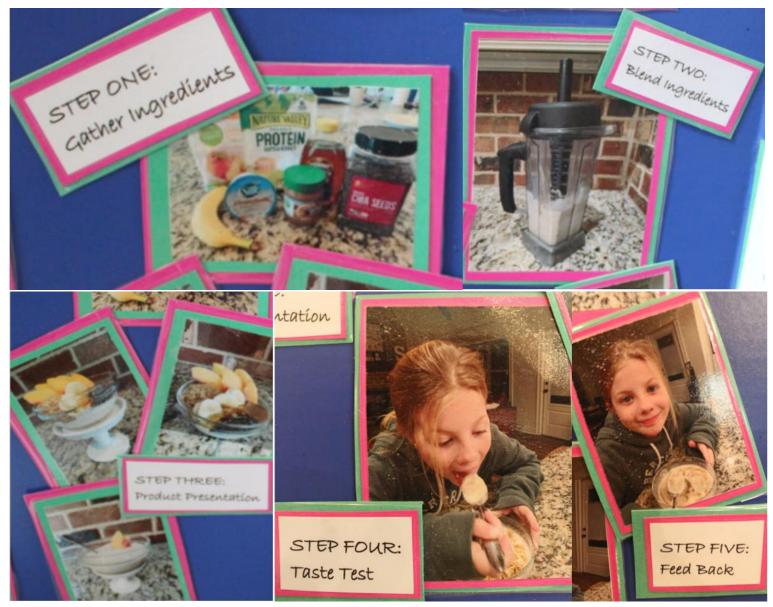

much as she would like in average breakfasts. One of the children in my neighborhood said they liked it because it was like "a breakfast ice cream". Another parent in the cul-de-sac said that they liked the local honey because it helps him with his seasonal allergies.

Test #3- For the final test I made the recipe version three for a group of my friends (five girls from the seventh grade). One piece of feedback I received was that one of my friends said she would prefer the Breakfast Blend "unblended" and just stirred, like a parfait. Some other feedback I received was that the flavors went together really well and the almond butter gave it a nice nutty taste. I have a friend who is lactose intolerant as well and they really appreciated that it was dairy free.

### **PROCESS STORYBOARD**



### **NUTRITION INFORMATION**

# Nutrition Information

| Nutrition Facts                                                 |              |
|-----------------------------------------------------------------|--------------|
| Bervings: 2                                                     |              |
| Amount per serving                                              |              |
| Calories                                                        | 295          |
|                                                                 | Daily Value* |
| Total Fat 12.3p                                                 | 10%          |
| Saturated Fat 1.2p                                              | 676          |
| Chokesteral Ong                                                 | 0%