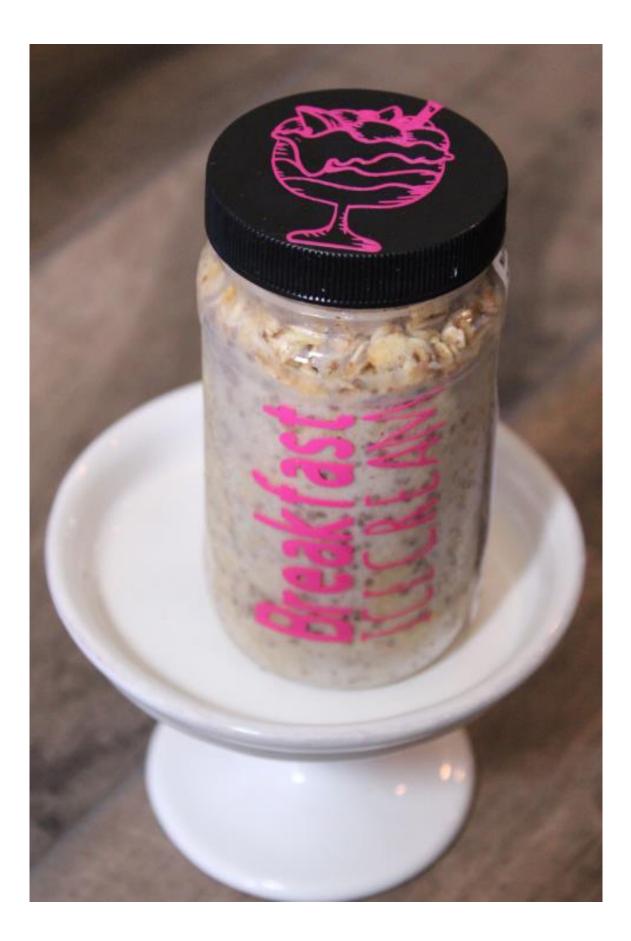

### Product summary

Product Name: Breakfast Ice cream

Target Market: Children and adults who are vegan and/or want a fast, easy, healthy breakfast that people will like and eat.

Appeal of product to target audience: The breakfast ice cream is easy and fast to make, is a grab and go kind of breakfast, contains all vegan and cruelty free ingredients and kids will like it because it is just like ice cream.