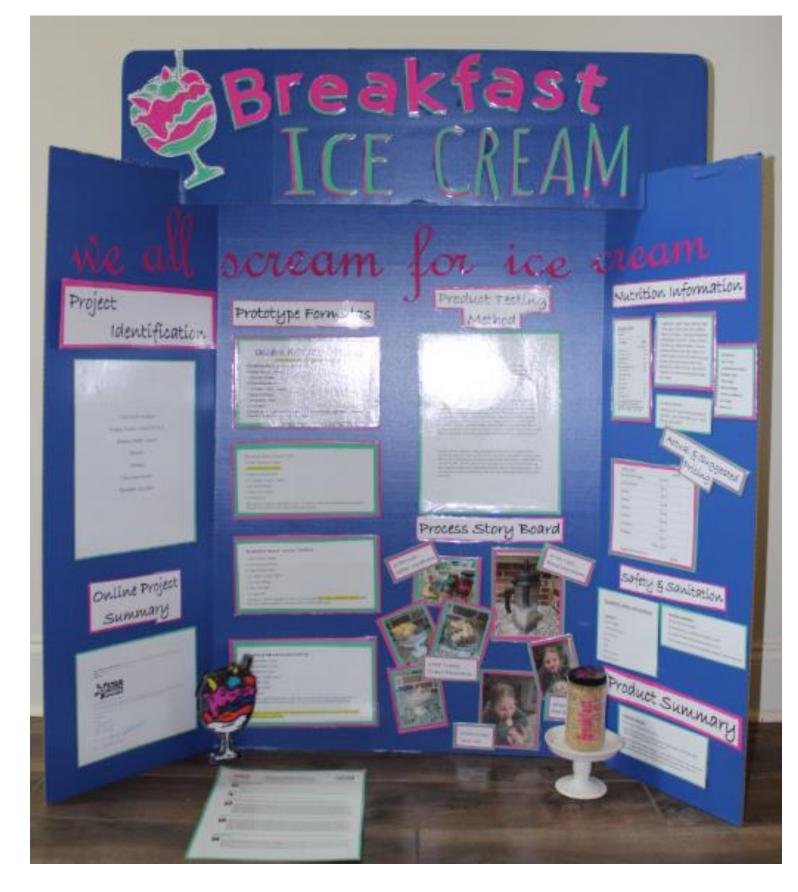

## FOOD INNOVATIONS-Level 1-Clara Sweeney Project ID page



### **Submission Proof**



### **Front view of Display Board**





## **Back view of Display Board**

### **FCCLA Planning Process Summary Page**



### **ORIGINAL PROTOTYPE FORMULA(S)**

## ORIGINAL PROTOTYPE FORMULAS

\*INDICATES CHANGES MADE TO ORIGINAL RECIPE\*

**Breakfast Blend Version ORIGINAL** 

6 slices Peaches, frozen

1/2 Banana, frozen

2 Tbsp Almond butter

1/2 C Vegan Vanilla Yogurt

1 tsp Local Honey

1 Tbsp Chia seeds

1/4 C Granola

Directions: Add all ingredients and 1 C ice to a blender and blend on medium speed for 2 minutes. Pour into bowl and enjoy!

Breakfast Blend Version TWO

6 slices Peaches, frozen

1 Whole Banana, frozen

2 Tbsp Almond butter

1/2 C Vegan Vanilla Yogurt

1 tsp Local Honey

1 Tbsp Chia seeds

1/4 C Granola

Directions: Add all ingredients and 1 C ice to a blender and blend on medium speed for 2 minutes. Pou