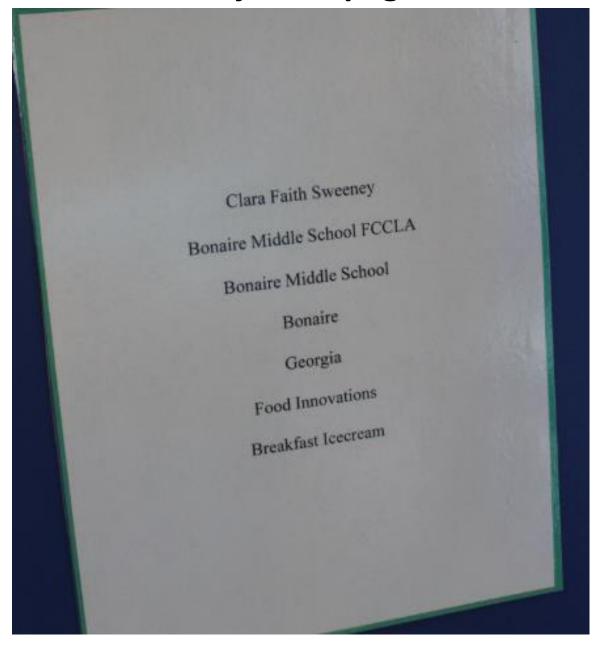

## FOOD INNOVATIONS-Level 1-Clara Sweeney Project ID page



### **Submission Proof**



### **Front view of Display Board**





## **Back view of Display Board**

### **FCCLA Planning Process Summary Page**



### **ORIGINAL PROTOTYPE FORMULA(S)**

## ORIGINAL PROTOTYPE FORMULAS

\*INDICATES CHANGES MADE TO ORIGINAL RECIPE\*

**Breakfast Blend Version ORIGINAL** 

6 slices Peaches, frozen

1/2 Banana, frozen

2 Tbsp Almond butter

1/2 C Vegan Vanilla Yogurt

1 tsp Local Honey

1 Tbsp Chia seeds

1/4 C Granola

Directions: Add all ingredients and 1 C ice to a blender and blend on medium speed for 2 minutes. Pour into bowl and enjoy!

Breakfast Blend Version TWO

6 slices Peaches, frozen

1 Whole Banana, frozen

2 Tbsp Almond butter

1/2 C Vegan Vanilla Yogurt

1 tsp Local Honey

1 Tbsp Chia seeds

1/4 C Granola

Directions: Add all ingredients an