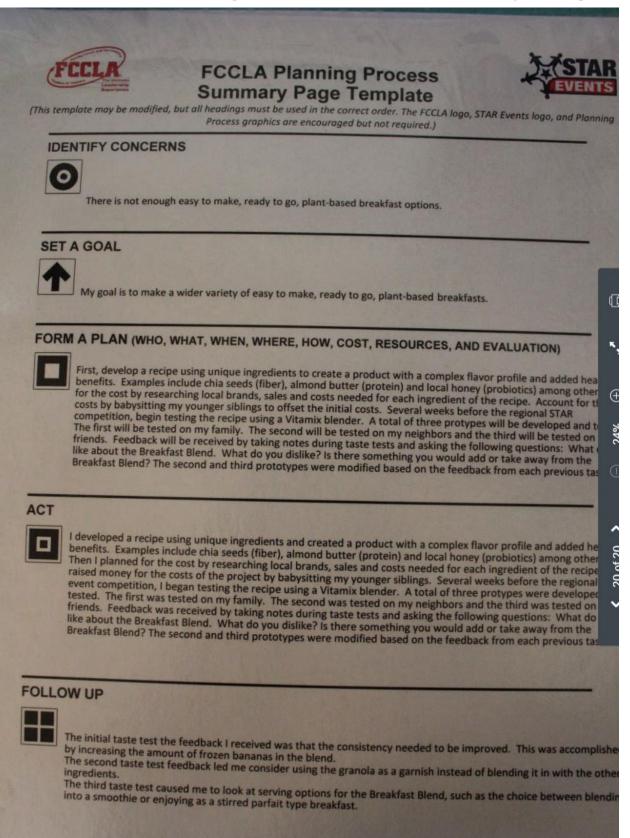

## FOOD INNOVATIONS-Level 1-Clara Sweeney Project ID page



### **Submission Proof**



### **Front view of Display Board**





## **Back view of Display Board**

### **FCCLA Planning Process Summary Page**



### **ORIGINAL PROTOTYPE FORMULA(S)**

## ORIGINAL PROTOTYPE FORMULAS

\*INDICATES CHANGES MADE TO ORIGINAL RECIPE\*

**Breakfast Blend Version ORIGINAL** 

6 slices Peaches, frozen

1/2 Banana, frozen

2 Tbsp Almond butter

1/2 C Vegan Vanilla Yogurt

1 tsp Local Honey

1 Tbsp Chia seeds

1/4 C Granola

Directions: Add all ingredients and 1 C ice to a blender and blend on medium speed for 2 minutes. Pour into bowl and enjoy!

Breakfast Blend Version TWO

6 slices Peaches, frozen

1 Whole Banana, frozen

2 Tbsp Almond butter

1/2 C Vegan Vanilla Yogurt

1 tsp Local Honey

1 Tbsp Chia seeds

1/4 C Granola

Directions: Add all ingredients and 1 C ice to a blender and blend on medium speed for 2 minutes. Pour into bowl and enjoy!

### Breakfast Blend Version THREE

6 slices Peaches, frozen